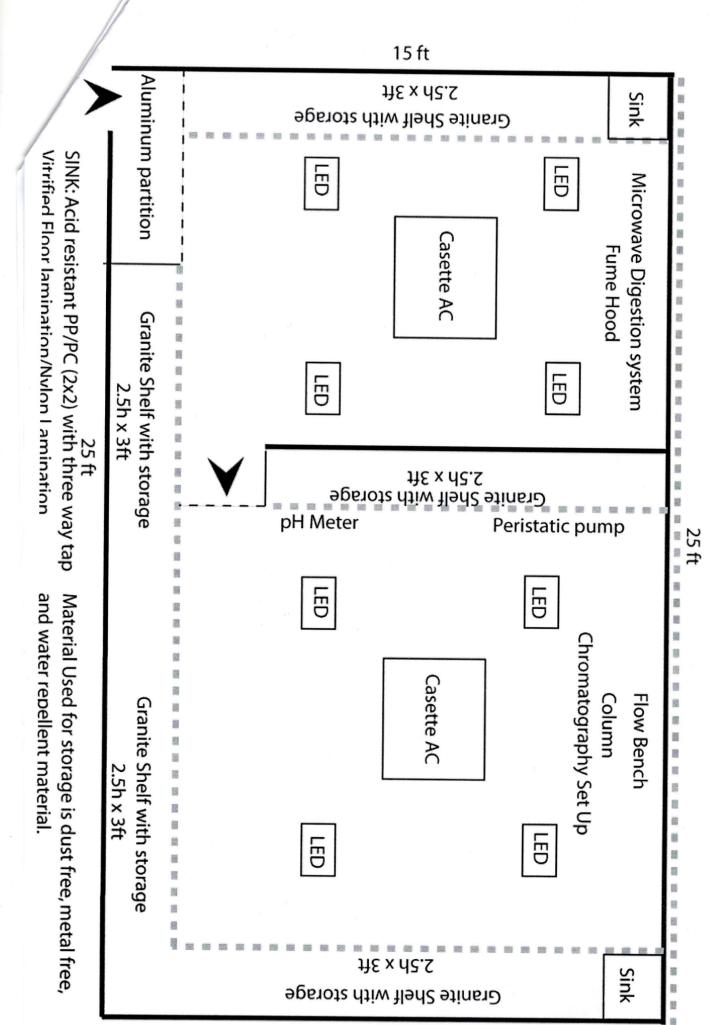

BSIP/W & B/GURUMURTHY/FLOWBENCH/C-287

Dated 30.07.2021

**Address Reverse** 

Subject:

To set-up lab for installation of microwave digestion system and fumehood/flow bench first floor adjacent to maceration lab in the existing building of BSIP, Lucknow complete work

Dear Sirs,

This Institute planned to set-up a lab for installation of microwave digestion system and fume hood/flow bench. The room dimension is approx 25/15 as per attached diagram, the works includes brickwork, plaster, RCC work, flooring, granite platform, false ceiling, partitioning electrical cupboard, painting, air-conditioning, profile sheet structure., from the agencies can carried out the this nature of works are requested to submit the quotations in sealed cover, after visiting the site at" Birbal Sahni Institute of Palaeosciences, 53-University Road, Lucknow-226 007" so as to reach this office on or before 5:00 P.M. on 23.08.2021 duly super scribed "Quotation for lab Microwave digestion system and fume hood/flow bench.